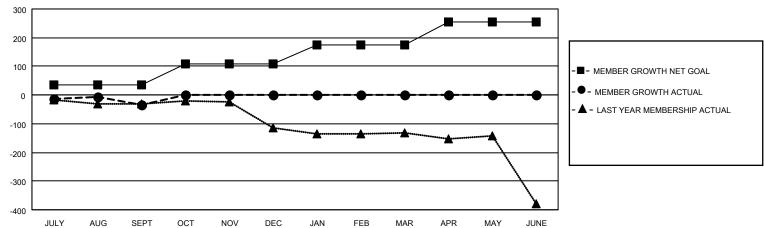

## Multiple District 16

JAN/FEB/MAR

APR/MAY/JUNE

| Multiple      | DISTRICT TO           | LOCATION: NEW JERSEY  |                         |                                                    |  |  |  |  |
|---------------|-----------------------|-----------------------|-------------------------|----------------------------------------------------|--|--|--|--|
|               | Members               |                       |                         |                                                    |  |  |  |  |
|               | RESULTS FOR 2020-2021 |                       |                         |                                                    |  |  |  |  |
| DROPPED CLUBS | QUARTER MEMB          | ER GROWTH NET<br>GOAL | MEMBER GROWTH<br>ACTUAL | DROPPED<br>MEMBERS ACTUAL<br>(including transfers) |  |  |  |  |
| 4             | JULY/AUG/SEPT         | 34                    | 104                     | 106                                                |  |  |  |  |
| 0             | OCT/NOV/DEC           | 75                    | 0                       | 0                                                  |  |  |  |  |
| 0             | JAN/FEB/MAR           | 65                    | 0                       | 0                                                  |  |  |  |  |

## GOALS AND ACTUAL MEMBERS CUMULATIVE

| DROPPED CLUBS: 4 |     | 23 CLUBS OF 178 ADDED 1 OR MORE<br>NEW MEMBERS | GENDER DISTRIBUTION  MALE 2,831 (67.82%) |                |     |
|------------------|-----|------------------------------------------------|------------------------------------------|----------------|-----|
| DROPPED MEMBERS  |     |                                                | FEMALE                                   | 1,343 (32.18%) |     |
| DECEASED         | 6   | CLICK HERE FOR CUMULATIVE                      | TOTAL FAMILY UNIT MEMBERS                |                | 721 |
| CLUB CANCELLED   | 0   | MEMBERSHIP DATA                                | FAMILY MEMBERS PAYING HALF               |                | 378 |
| OTHER            | 100 |                                                | DUES                                     | S PAYING HALF  | 3/0 |
| TOTAL            | 106 |                                                | 1000                                     |                |     |