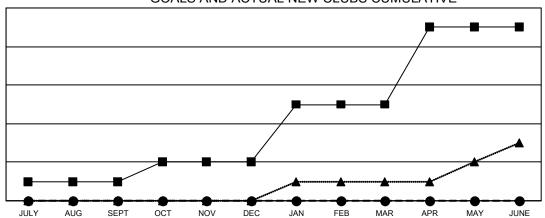

## GOALS AND ACTUAL NEW CLUBS CUMULATIVE

Clubs **RESULTS FOR 2020-2021** NEW CLUB GOAL NEW CLUBS

1

0

0

0

■ - CURRENT YEAR GOALS FOR NEW CLUBS

- CURRENT YEAR ACTUAL NEW CLUBS

- LAST YEAR ACTUAL NEW CLUBS

0